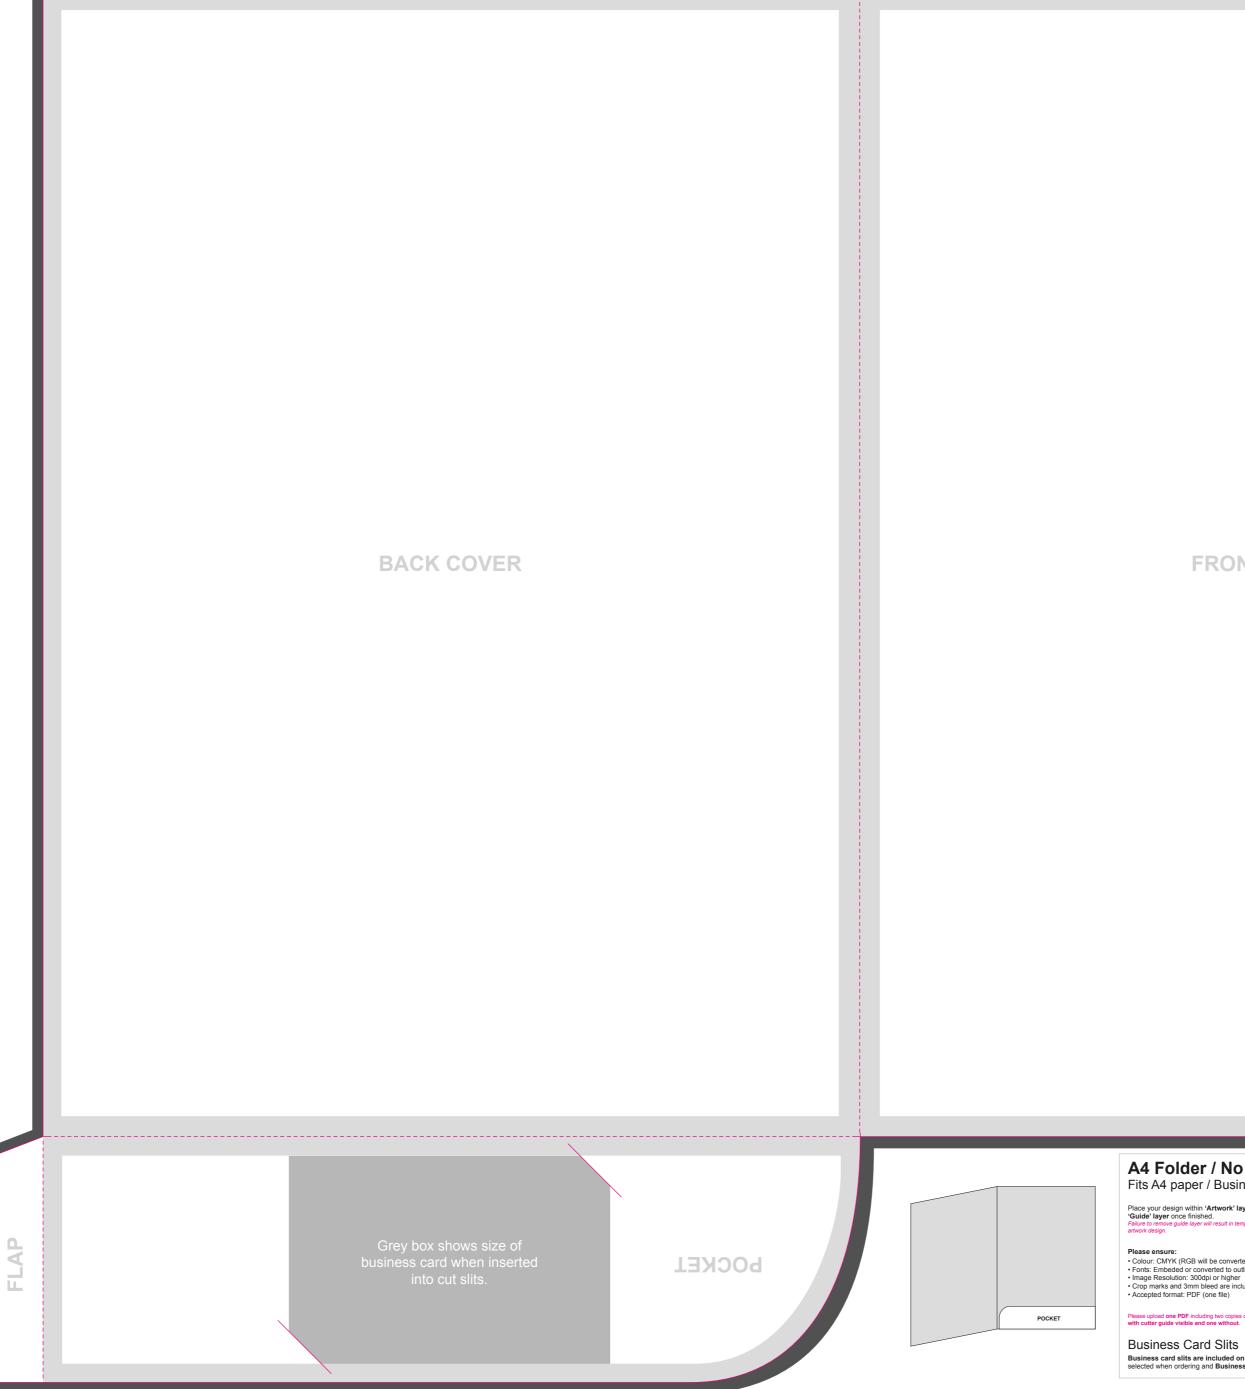

## A4 Folder / No Capacity OutsideFits A4 paper / Business card slits optionalFlat Size: 447 x 368mm

Place your design within 'Artwork' layer and delete 'Guide' layer once finished. Failure to remove guide layer will result in template printing over artwork design. Finished Size - This is the finished size of the product once cut. Safe Area - We recommend keeping text and images out of the grey area, remaining in white box. Please ensure: • Colour: CMYK (RGB will be converted) • Fonts: Embeded or converted to outlines • Image Resolution: 300dpi or higher • Crop marks and 3mm bleed are included • Accepted format: PDF (one file) 3mm Bleed - Please extend your artwork into the bleed if you are using full colour or imagery in the background. Anything within this area will be removed once cut.  $Aa \quad \begin{array}{l} \text{Orientation - Place artwork the same way up as text shown for} \\ \text{orientation to be correct once assembled.} \end{array}$ Please upload one PDF including two copies of artwork - one with cutter guide visible and one without.

Business card slits are included on all panels as standard. If slits are not required please ensure this finishing option is selected when ordering and Business Card Slits layer is removed when placing artwork.

Finished Size - This is the finished size of the product once cut. Safe Area - We recommend keeping text and images out of the grey area, remaining in white box.

Flat Size: 447 x 368mm

3mm Bleed - Please extend your artwork into the bleed if you are using full colour or imagery in the background. Anything within this area will be removed once cut.

## **INSIDE OF POCKET**

**BACK COVER** 

FLAP